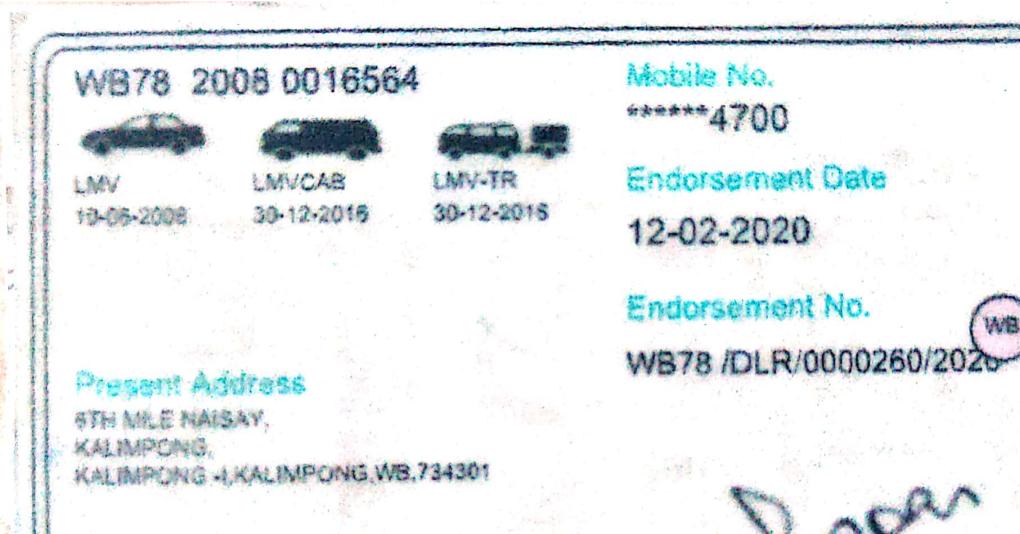

# UNION OF INDIA Driving Licence

- WB78 2008 0016564 **Cate of Issue** 10-06-2008
- Date of Sinth 08-02-1980
- NIKASH CHETTRI Father's Name YAM BOR CHETTRI
- Validity O6-02-2030
  · 06-02-2025 **Blood Group** A+

Helder's Signature

Protesta to tak

Issuing Authority

L.A. KALIMPONG

form 7 Phule 160

Scanned with CamScanner