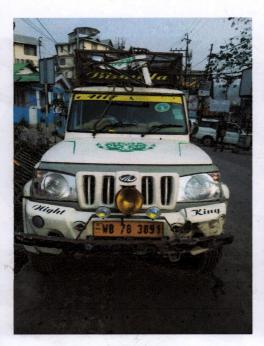

a. Make MAHINDRA AND MAHINDRA LTD .

b. Type BOLERO PICKUP VAN . c. Model 2019 . d. Registration Number WB 78 3891 e. Chassis Number MA 1 ZN 2 TBKK 1 H 6632 . TBK 1 H 73028 . f. Engine Number

White . g. Colour

h. Distinguishing Features (Basically please write if the vehicle can be identified without the registration number like some specific Name / Painting on the Body / Windscreen etc) Nil .

1. General Description from outside - Eye View a. Point of contact between the vehicles and signs of exchange of paint -Nil .

b. Description of damage caused (specify)-

Right side of driver's cabin, rear pickup van body is partly damage and right side of door glass, right side of sideview mirror is broken .

(1)

c. Any other point of interest-Nil .