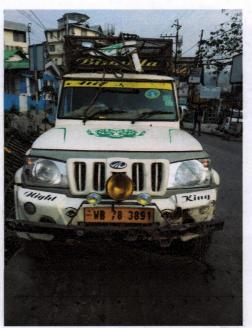

a. Make MAHINDRA AND MAHINDRA LTD .

b. Type BOLERO PICKUP VAN . c. Model 2019 . d. Registration Number WB 78 3891 e. Chassis Number MA 1 ZN 2 TBKK 1 H 6632 . TBK 1 H 73028 . f. Engine Number

White . g. Colour

h. Distinguishing Features (Basically please write if the vehicle can be identified without the registration number like some specific Name / Painting on the Body / Windscreen etc) Nil .

1. General Description from outside - Eye View a. Point of contact between the vehicles and signs of exchange of paint -Nil .

b. Description of damage caused (specify)-

Right side of driver's cabin, rear pickup van body is partly damage and right side of door glass, right side of sideview mirror is broken .

(1)

c. Any other point of interest-Nil .